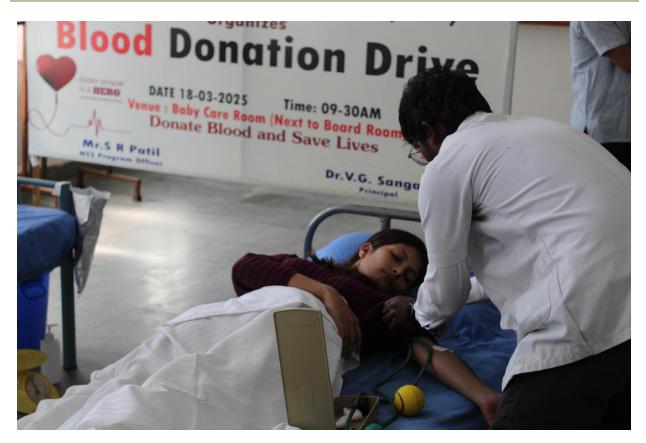

# DATE 18-03-2025 TIME: 09 AM

Donate Blood and Save Lives

MR.S R PATIL NSS Program Officer DR.V G SANGAM Principal

#### **STUDENTS DONATING BLOOD**