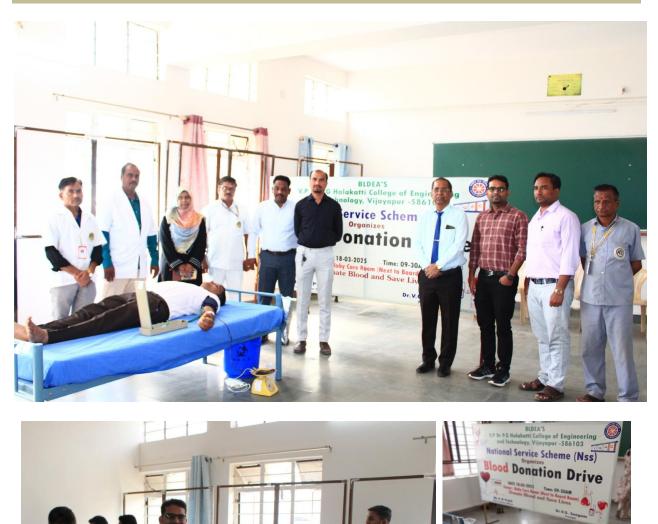

The **NSS BLDEACET** of the Vachana Pitamaha Dr P.G.Halakatti College of Engineering and Technology organizes the "**Blood Donation Camp**" on **18-03-2025** in collaboration with B M Patil Medical College and Hospital. The College provides all facilities like space, furniture, Blood group testing rooms, blood donating room with good hygiene and sanitation as per the medical standard.

The Drive was inaugurated by our Principal **Dr V G Sangam and Dr Satish**. Thankful to Department NSS Coordinators **Prof. Jayalaxmi Gonal, Prof. Sahifa Pathan, Prof.Nirale and Prof. Iranna Jaba** for supporting to organize the drive.

#### **STAFF DONATING BLOOD**

REDMI NOTE 13 5G

18/03/20

#### **STUDENTS DONATING BLOOD**