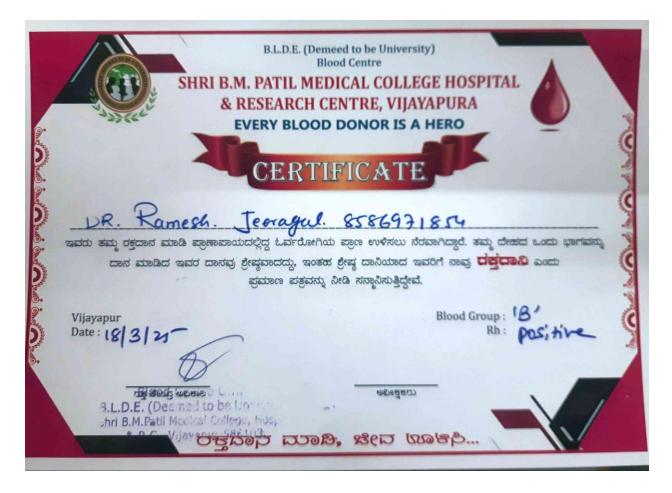

□ The donor students are given a certificate of appreciation.

 $\square$  The sick students will get proper medical advice from the health personnel's