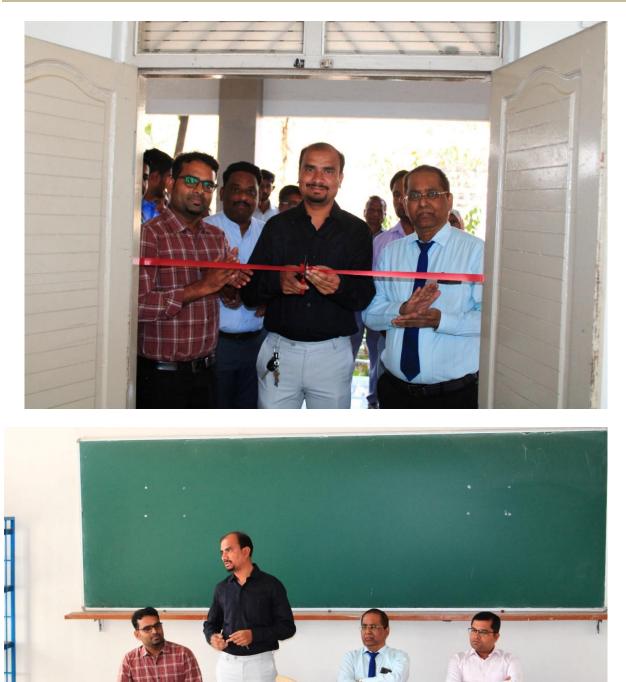

The Drive was inaugurated by our Principal **Dr V G Sangam and Dr Satish**. Thankful to Department NSS Coordinators **Prof. Jayalaxmi Gonal, Prof. Sahifa Pathan, Prof.Nirale and Prof. Iranna Jaba** for supporting to organize the drive.

### INAUGURATED BY DR SATISH ARAKERI AND DR V.G.SANGAM